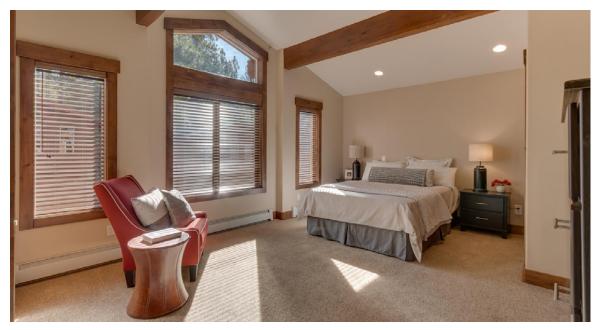

#### Master Bedroom Suite

Luxurious Master Bedroom Suite and adjoining Bath on Main Level

### Living Area

Living Room with Custom Gas Fireplace, Custom Stone Surround and Solid Alder Built Ins

Cathedral Ceilings

Convenient and cozy Game Area with Alder Wood Shelving

Private Sunny Deck