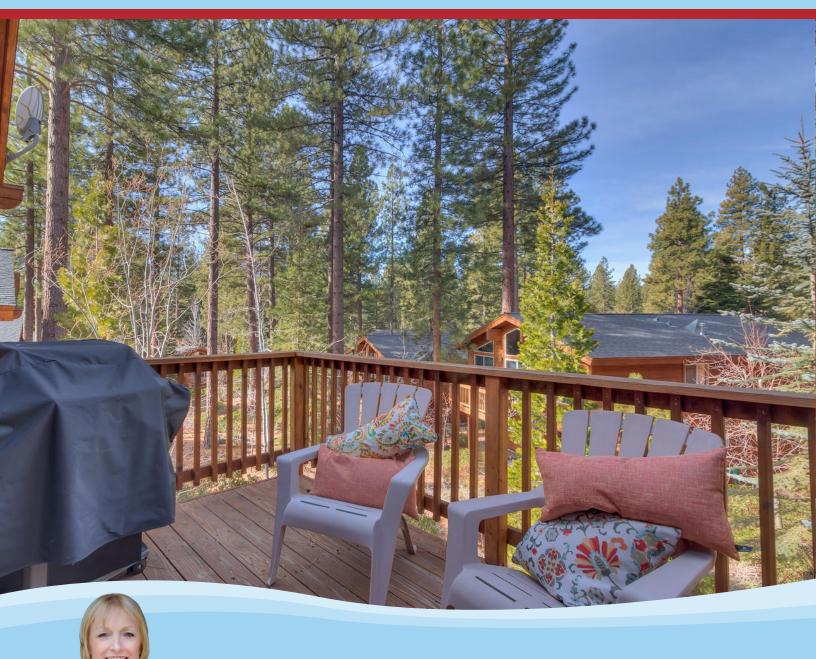

### Living Area

Living Room with Custom Gas Fireplace, Custom Stone Surround and Solid Alder Built Ins

Cathedral Ceilings

Convenient and cozy Game Area with Alder Wood Shelving

Private Sunny Deck