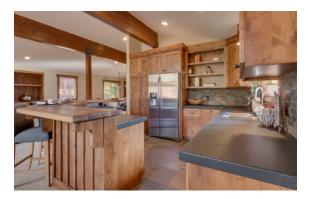

#### Kitchen

Gourmet Kitchen with Gas Range and Oven Solid Walnut Breakfast Bar

Efficient Slate Flooring

New Stainless Appliances and New Countertops