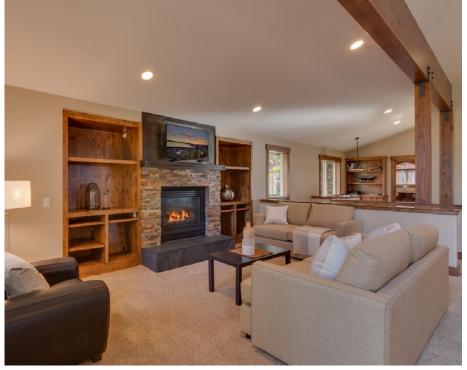

### Living Area

Living Room with Custom Gas Fireplace, Custom Stone Surround and Solid Alder Built Ins

Cathedral Ceilings

Convenient and cozy Game Area with Alder Wood Shelving

Private Sunny Deck